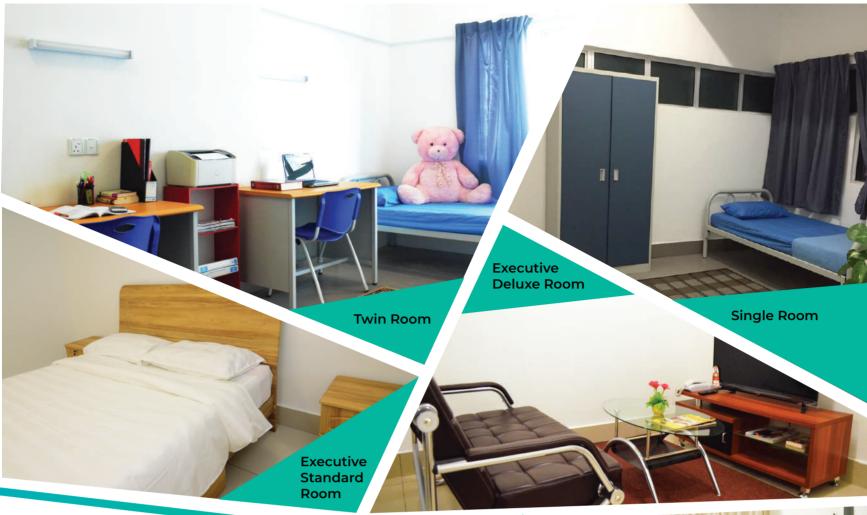

# LIVING ON-CAMPUS

MAHSA University offers various room types within our two blocks of Residences to suit your budget. They range from single en-suite, twin-shared to four-shared rooms with or without air-conditioning. Residence blocks are within campus grounds, ensuring 24 hours security and with easy access to on-campus conveniences for retail, food and beverage, indoor and outdoor sports and leisure facilities.

### TYPES OF ROOM: ON-CAMPUS

| Room Type Slo                 | Sleeps | Furnishings                                                         |                                           |                        |                   |
|-------------------------------|--------|---------------------------------------------------------------------|-------------------------------------------|------------------------|-------------------|
| Koom type                     | Эксерз | Water<br>Heater                                                     | Bed                                       | Study<br>Table & Chair | Fan /<br>Air-cond |
|                               |        | <b>:</b> *                                                          |                                           |                        | **                |
| Executive Deluxe Room         | Å      |                                                                     | _iving Room, Dinir<br>Sofa, Toaster, Over |                        |                   |
|                               | i      | : F                                                                 |                                           |                        | <b>%</b> *        |
| Executive Standard Room       |        | Other: Living Room, Dining Table & Chair, Coffee Table and Sofa, TV |                                           |                        |                   |
| Single Room (with Aircond)    |        | * F                                                                 |                                           | TE                     | <b>%</b> *        |
| Single Room                   |        |                                                                     |                                           |                        | *                 |
| Superior Twin Room            |        | •                                                                   |                                           |                        | **                |
| Standard Twin Room            |        |                                                                     |                                           |                        | \$                |
| Triple Sharing (with Aircond) | iii    | : F                                                                 |                                           |                        | <b>♣</b> 🔆        |
| Triple Sharing                |        |                                                                     |                                           |                        | 3                 |
| Quadruple Room                | iii    |                                                                     |                                           |                        | 3.                |

Choose our Executive Deluxe Room if you prefer luxury living and ultimate privacy, or the Twin and Triple Sharing if you opt for shared living and new friendships, all while having the comfort of being part of a friendly and vibrant community.