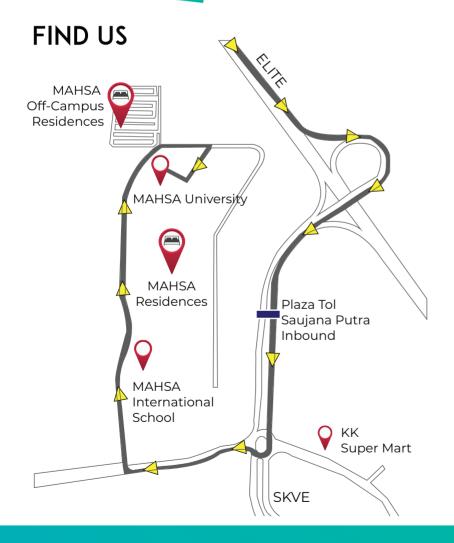

### **HOW TO GET HERE**

#### **Putra Heights LRT Station**

Located 2 km away from MAHSA SPC. This is another medium of transportation to reach your destination.

#### RapidKL Shuttle Service

Bus number T760: LRT Putra Heights - Bandar Saujana Putra 6.00 AM - 10.00 PM