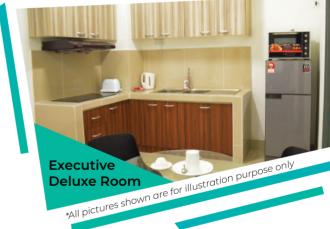

### TYPES OF ROOM: ON-CAMPUS

| Room Type Slo                 | Sleeps | Furnishings                                                         |                                           |                        |                   |
|-------------------------------|--------|---------------------------------------------------------------------|-------------------------------------------|------------------------|-------------------|
| Koom type                     | Эксерз | Water<br>Heater                                                     | Bed                                       | Study<br>Table & Chair | Fan /<br>Air-cond |
|                               |        | <b>:</b> *                                                          |                                           |                        | **                |
| Executive Deluxe Room         | Å      |                                                                     | _iving Room, Dinir<br>Sofa, Toaster, Over |                        |                   |
|                               | i      | : F                                                                 |                                           |                        | <b>%</b> *        |
| Executive Standard Room       |        | Other: Living Room, Dining Table & Chair, Coffee Table and Sofa, TV |                                           |                        |                   |
| Single Room (with Aircond)    |        | * F                                                                 |                                           | TE                     | <b>%</b> *        |
| Single Room                   |        |                                                                     |                                           |                        | *                 |
| Superior Twin Room            |        | •                                                                   |                                           |                        | **                |
| Standard Twin Room            |        |                                                                     |                                           |                        | \$                |
| Triple Sharing (with Aircond) | iii    | : F                                                                 |                                           |                        | <b>♣</b> 🔆        |
| Triple Sharing                |        |                                                                     |                                           |                        | 3                 |
| Quadruple Room                | iii    |                                                                     |                                           |                        | 3.                |

Choose our Executive Deluxe Room if you prefer luxury living and ultimate privacy, or the Twin and Triple Sharing if you opt for shared living and new friendships, all while having the comfort of being part of a friendly and vibrant community.